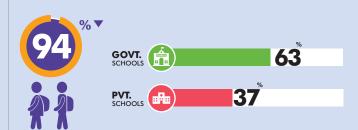

# **ENROLMENT**

3-5 Years

6-16 **Years** 

**COMPARISON** 

(6-16 Years)

GILGIT **BALTISTAN** 

**PUNJAB** 

### Govt. Primary Schools

**Private Primary Schools** 

**TEACHER ATTENDANCE** (On the day of survey)

**CHILDREN ATTENDANCE** (On the day of survey)

**EFEE 86**<sup>®</sup>

**CLEAN DRINKING WATER** 

**EFE** 85