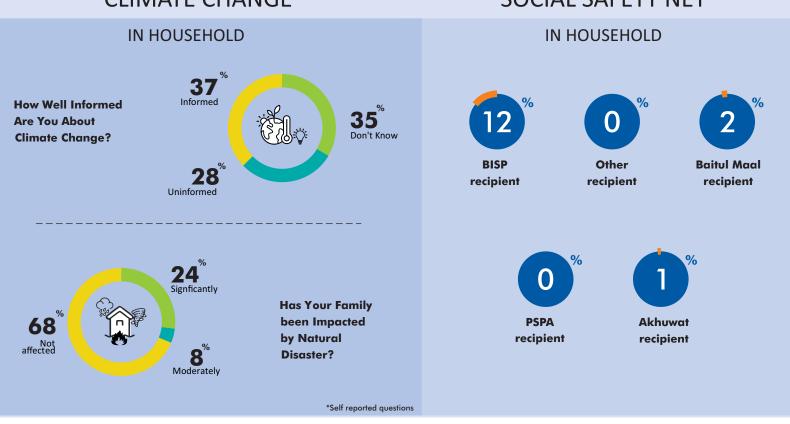

me Difficulty       | 1.33 |
| 1.0  | Alot Difficulty  | 1.0  |                    | 1.0 Alot Difficulty        | 1.0  |
| 0.0  | Cannot do at all | 0.0  | INTELLECTUAL       | 0.0 Cannot do at all       | 1.0  |

### Facilities for children with disabilities

#### Govt. Primary Schools













**DISABILITY FRIENDLY TOILETS** 



**HEALTH & NUTRITION OFFICER** 



#### **OTHER FACILITIES**

Special staff, janitorial staff, pick and drop facilities











### **HEALTH** IN HOUSEHOLD

Children that Received None of the **Five Basic Vaccines** 



Whether Parent/Guardian Have a Vaccination Card, Other Document or Both





Have a Vaccination Card, Other Document or Both

## ALTERNATE ENERGY, INFORMATION & COMMUNICATION TECHNOLOGY



### **CLIMATE CHANGE**

### **SOCIAL SAFETY NET**