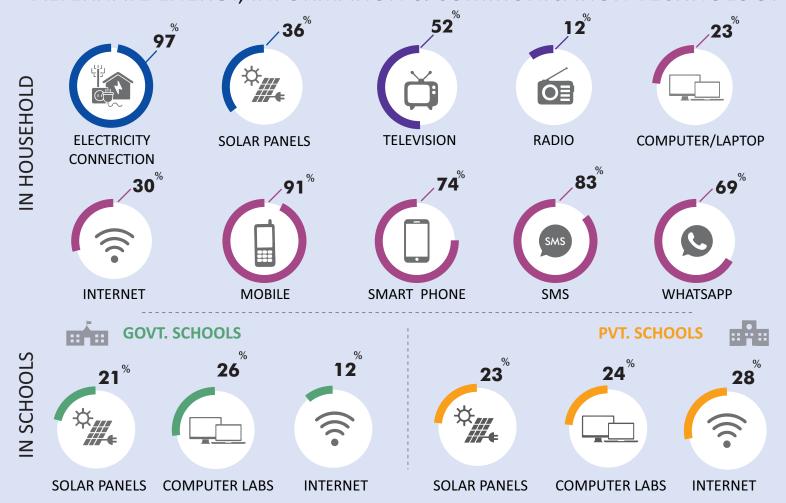

ome Difficulty  | 2.0  |                    | 2.13 Some Difficulty       | 1.33 |
| 1.0  | Alot Difficulty  | 1.0  |                    | 1.0 Alot Difficulty        | 1.0  |
| 0.0  | Cannot do at all | 0.0  | INTELLECTUAL       | 0.0 Cannot do at all       | 1.0  |

### Facilities for children with disabilities

#### Govt. Primary Schools













**DISABILITY FRIENDLY TOILETS** 



**HEALTH & NUTRITION OFFICER** 



#### **OTHER FACILITIES**

Special staff, janitorial staff, pick and drop facilities











### **HEALTH** IN HOUSEHOLD

Children that Received None of the **Five Basic Vaccines** 



Whether Parent/Guardian Have a Vaccination Card, Other Document or Both





Have a Vaccination Card, Other Document or Both

## ALTERNATE ENERGY, INFORMATION & COMMUNICATION TECHNOLOGY



### **CLIMATE CHANGE**

### **SOCIAL SAFETY NET**